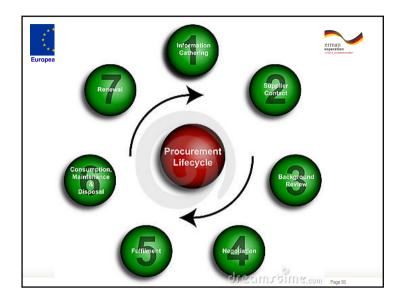

## PDD DEVELOPMENT PROCESS OVERVIEW

| Step 1. Implementing structure<br>Step 2. Background research &<br>scoping<br>Step 3. Stakeholder analysis<br>Step 4. Problem Analysis / Selecting<br>Solutions<br>Step 5. Logframe Matrix<br>Step 6. Alignment to national<br>priorities & ACSE objectives | Step 7. Risk analysis and<br>environmental impact<br>Step 8. Knowledge management &<br>communications<br>Step 9. Monitoring and evaluation<br>Step 10. Sustainability<br>Step 11. Timeline<br>Step 12. Budget |
|-------------------------------------------------------------------------------------------------------------------------------------------------------------------------------------------------------------------------------------------------------------|---------------------------------------------------------------------------------------------------------------------------------------------------------------------------------------------------------------|
|                                                                                                                                                                                                                                                             |                                                                                                                                                                                                               |
| 09/11/2014                                                                                                                                                                                                                                                  | Page 30                                                                                                                                                                                                       |