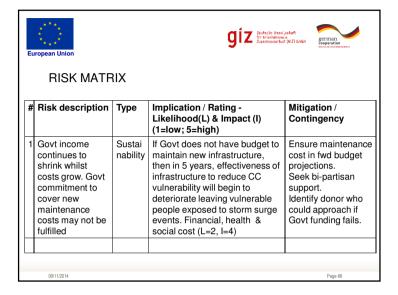

----------------------------|
| Precise                | Do stakeholders agree on exactly what the indicator   |
|                        | measures?                                             |
| Practical, affordable, | Is information actually available at reasonable cost? |
| and simple             | Will it be easy to collect and analyse?               |
| Reliable               | Is it a consistent measure over time?                 |
| Sensitive              | When the result changes, will it continue to be       |
|                        | susceptible to change?                                |
| Useful                 | Will the information be useful for decision-making,   |
|                        | accountability, and learning?                         |





































|                     | J                                     |                                                                                       |                                                                                                                                      | für Interna                                                                                                                                                                                                      | tionale                                                                                                                                                                                               | german<br>cooperation<br>DUTICE CULMERING