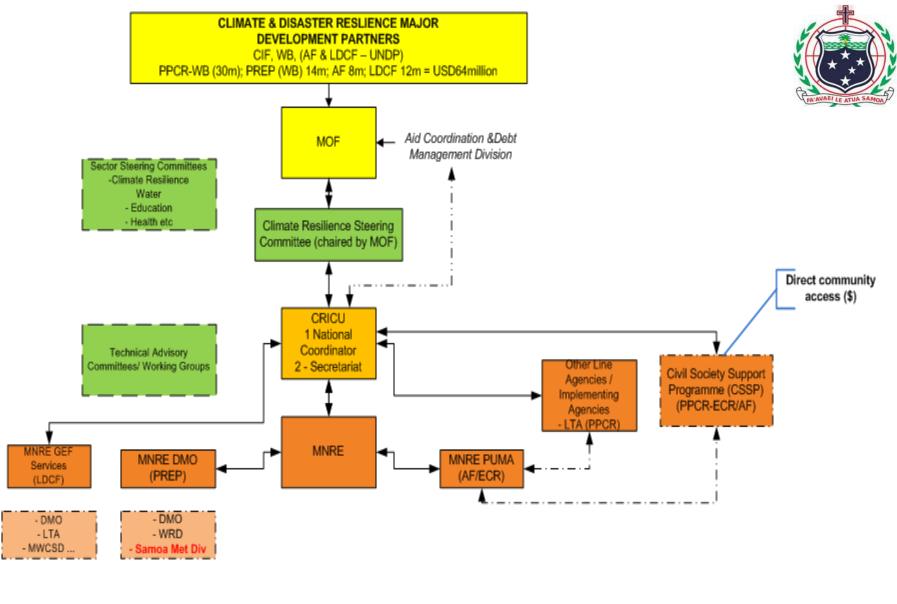

## SUMMARY

- Strengthen coordination and mainstreaming into core processes (planning & budgets)
- Formalisation, enhancement and strengthening of institutions, building on existing structures and mechanisms
- Implementation undertaken from a more coordinated perspective
- Efficient allocation, management and accounting for use of resources
- Strengthening of institutions involves a long term process and commitment from both development partners and implementing agencies