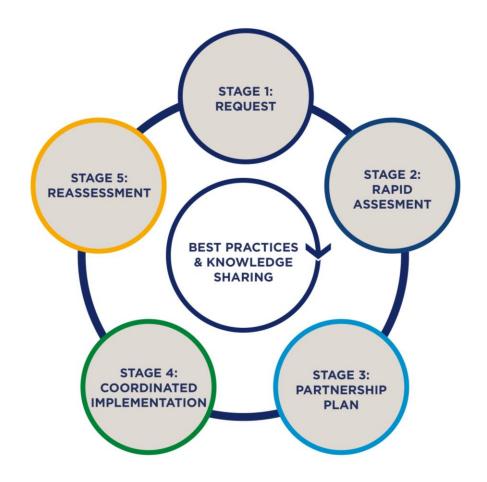

#### THE COUNTRY ENGAGEMENT PROCESS

#### **FIVE STAGES:**

- 1. A country requests support
- 2. Gaps assessed
- **3.** Develop and Partnership Plan to match support supply to gap demands
- 4. Plan is implemented
- **5.** Plan implementation and results are assessed and adjusted