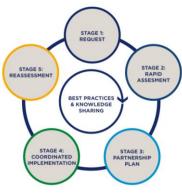

#### THE COUNTRY ENGAGEMENT PROCESS

#### **FIVE STAGES:**

- 1. A country requests support
- 2. Gaps assessed
- **3.** Develop and Partnership Plan to match support supply to gap demands
- 4. Plan is implemented
- **5.** Plan implementation and results are assessed and adjusted