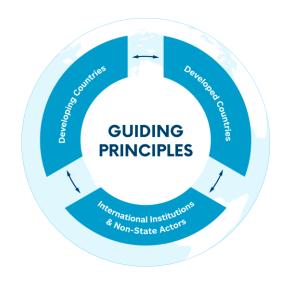

#### **GUIDING PRINCIPLES**

- Support country-driven processes
- Promote long-term climate action
- Enhance efficiency and responsiveness
- Build in-country capacity
- Improve coordination
- Enhance integration into national planning
- Advance adaptation and mitigation

- Align development and climate change
- Support multi-stakeholder engagement
- Promote gender parity