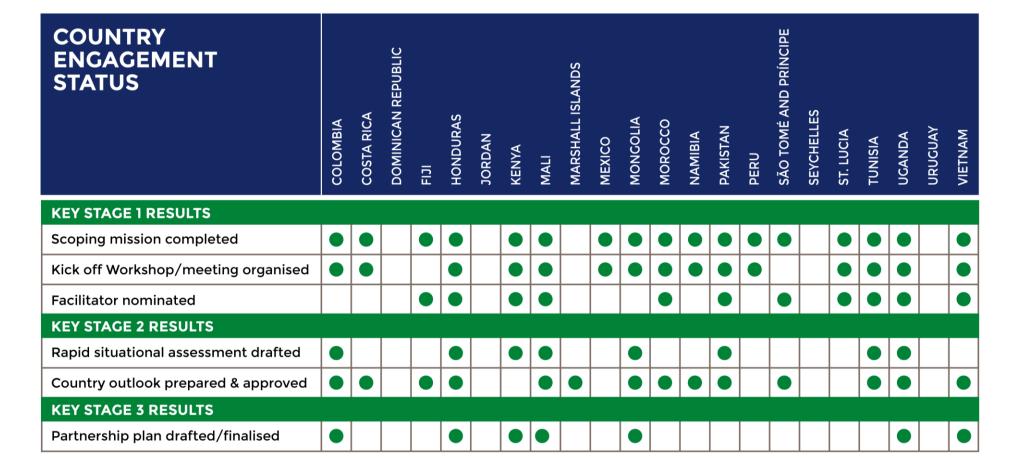

#### **COUNTRY ENGAGEMENT IN 22 COUNTRIES**

#### **COUNTRY ENGAGEMENT PROGRESS**

#### MILESTONES ACHIEVED

- 7 Partnership Plans being developed or nearing approval by Government: Colombia, Honduras, Uganda, Vietnam, Mali, Mongolia, Kenya
- The Partnership has mobilized over 1,100 representatives from governments, civil society, and the private sector to design the Partnership Plans in 7 countries
- Ministries of Finance or Planning are a Focal Point in 7 of 15 countries, and are being engaged to dedicate funds and align budgets to turn plans into action