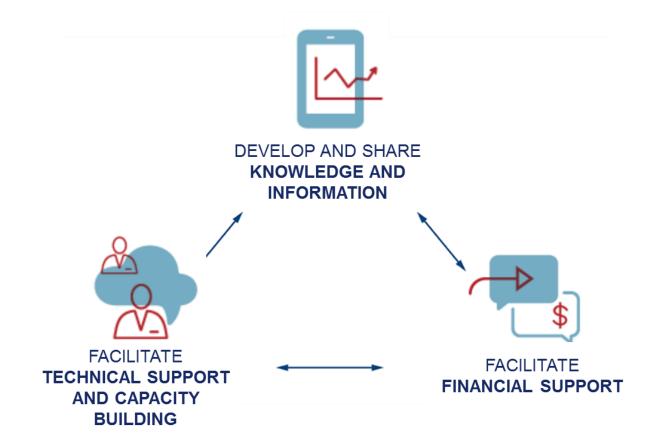

#### **HOW WE SUPPORT COUNTRIES**

#### Three Pillars:

- 1. Country Engagement
- 2. Knowledge and Learning
- 3. Finance