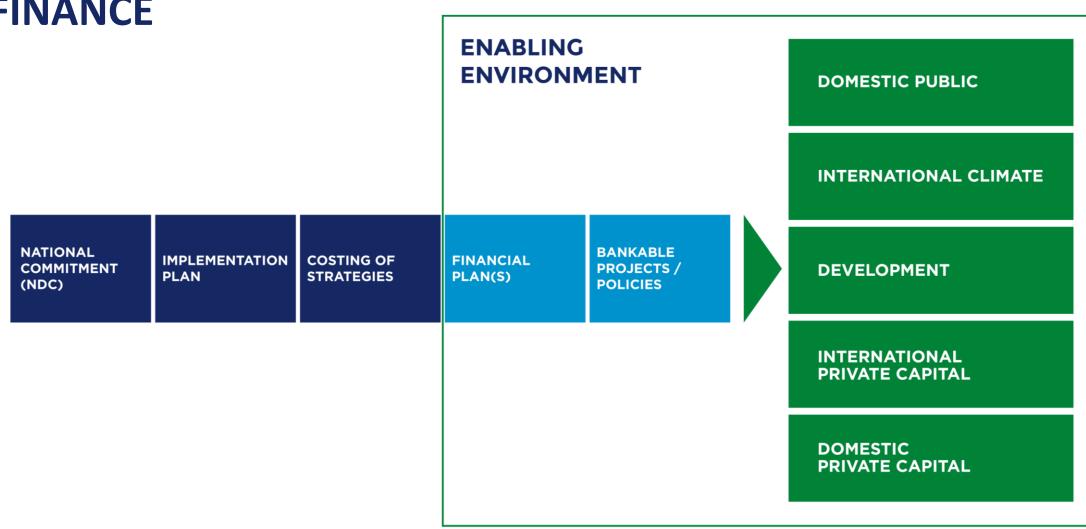

nments, civil society, and the private sector to design the Partnership Plans in 7 countries
- Ministries of Finance or Planning are a Focal Point in 7 of 15 countries, and are being engaged to dedicate funds and align budgets to turn plans into action



### **KNOWLEDGE AND LEARNING**



NDC Funding and Initiatives Navigator



**NDC Toolbox Navigator** 



**Climate Data Modules** 









# **KNOWLEDGE AND LEARNING** 2018



#### Four Focus Areas for 2018:

- Mainstreaming NDCs
- NDC financing
- Making full use of knowledge tools
- Gender equity

- Enhanced Knowledge Portal (ndcpartnership.org)
- Peer Dialogue

  Peer Dialogue
- Increased Access to knowledge resources and capacity building
- Targeted Outreach Products
- Development of Knowledge
   Management System



### **FINANCE**