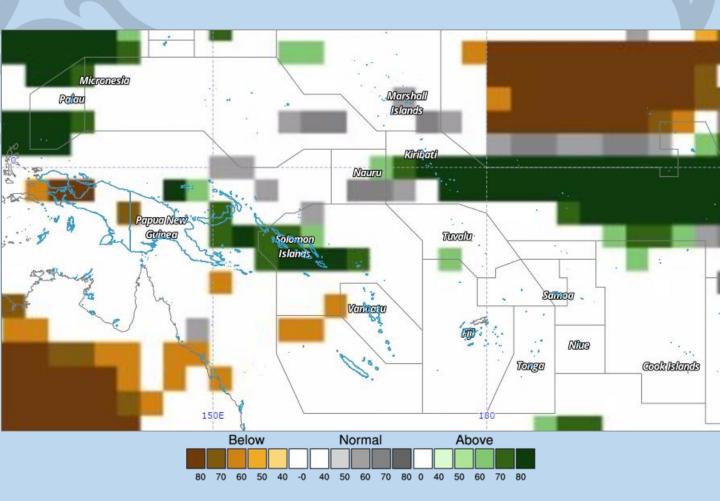

2017-005 Edition

Lead Month: 3, Year: 2017, Season: 5, Methods: GAUS

Figure 1: Rainfall Forecast for May to July 2017, APCC Model.

2017-005 Edition

Lead Month: 3, Year: 2017, Season: 5, Methods: GAUS

created by CLIK@(2017-05-16)