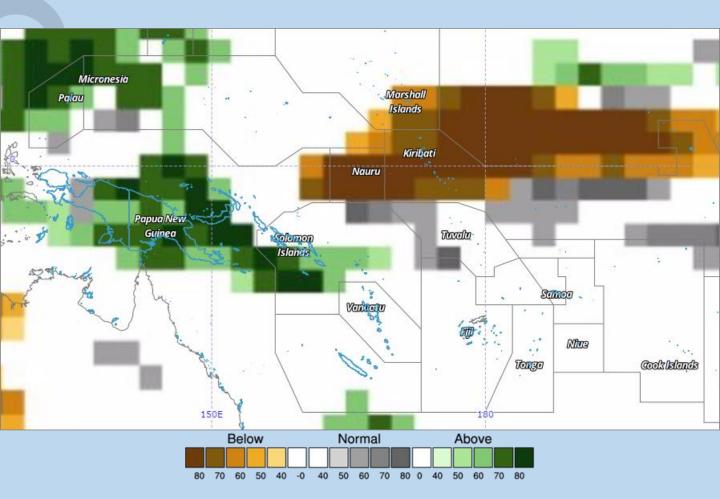

Figure 1: Rainfall Forecast for May to July 2017, NASA Model.

2017-005 Edition

Lead Month: 3, Year: 2017, Season: 5, Methods: GAUS

Figure 3: Rainfall Forecast for May to July 2017, CWB Model.

2017-005 Edition