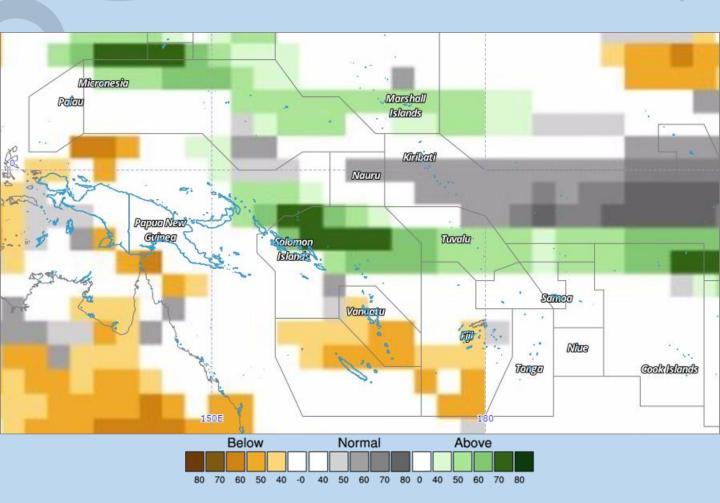

2017-005 Edition

Lead Month: 3, Year: 2017, Season: 5, Methods: GAUS

Figure 6: Rainfall Forecast for May to July 2017, NCEP Model.

2017-005 Edition

Lead Month: 3, Year: 2017, Season: 5, Methods: GAUS

Figure 7: Rainfall Forecast for May to July 2017, PNU Model.