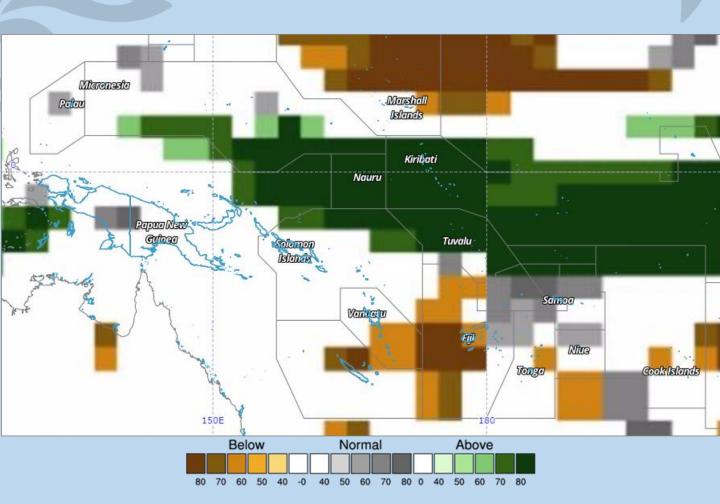

Lead Month: 3, Year: 2017, Season: 5, Methods: GAUS

Figure 4: Rainfall Forecast for May to July 2017, CMCC Model.

2017-005 Edition

Lead Month: 3, Year: 2017, Season: 5, Methods: GAUS

Figure 5: Rainfall Forecast for May to July 2017, MSC Model.