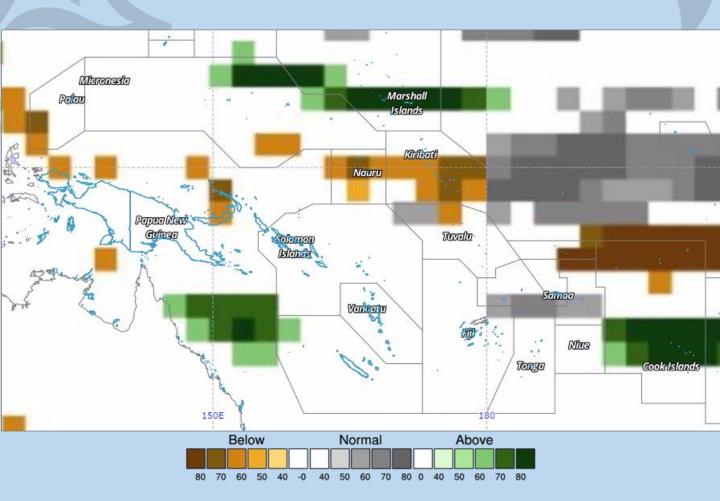

Lead Month: 3, Year: 2017, Season: 5, Methods: GAUS

Figure 4: Rainfall Forecast for May to July 2017, CMCC Model.

2017-005 Edition

Lead Month: 3, Year: 2017, Season: 5, Methods: GAUS

Figure 5: Rainfall Forecast for May to July 2017, MSC Model.