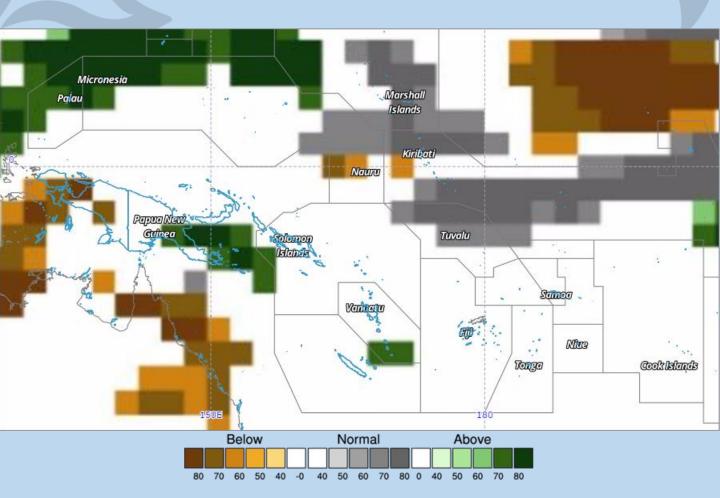

2017-005 Edition

Lead Month: 3, Year: 2017, Season: 5, Methods: GAUS

Figure 6: Rainfall Forecast for May to July 2017, NCEP Model.

2017-005 Edition

Lead Month: 3, Year: 2017, Season: 5, Methods: GAUS

Figure 7: Rainfall Forecast for May to July 2017, PNU Model.