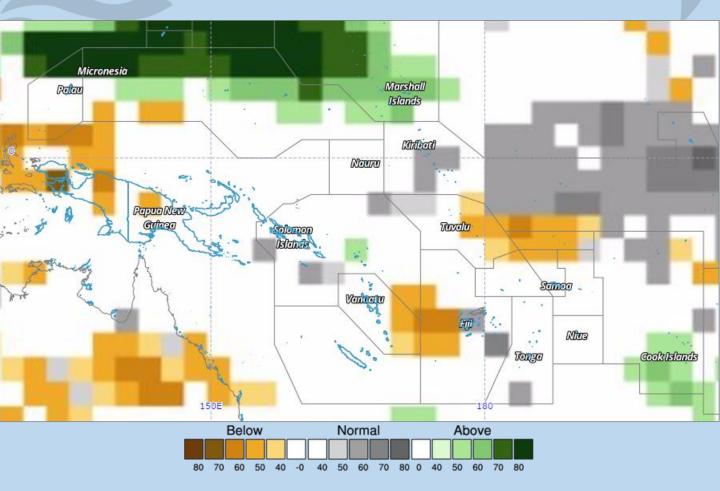

Figure 1: Rainfall Forecast for May to July 2017, NASA Model.

2017-005 Edition

Lead Month: 3, Year: 2017, Season: 5, Methods: GAUS

Figure 3: Rainfall Forecast for May to July 2017, CWB Model.

2017-005 Edition