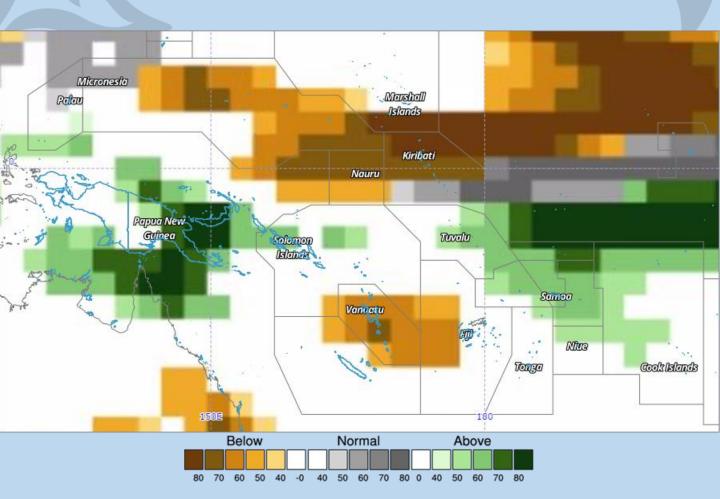

2017-005 Edition

Lead Month: 3, Year: 2017, Season: 5, Methods: GAUS

Figure 1: Rainfall Forecast for May to July 2017, APCC Model.

2017-005 Edition

Lead Month: 3, Year: 2017, Season: 5, Methods: GAUS

created by CLIK@(2017-05-16)