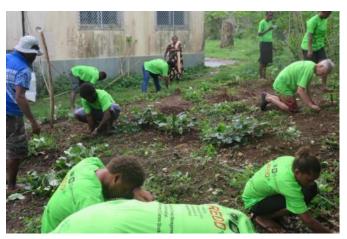

#### **Community-Based Adaptation- West Coast Santo**

- Swiss-German implementation for climate resilience:
  - Drought coping strategies
  - Remote Communities & Schools supported
  - Food Security Training Programs
  - Links to Environmental/Conservation projects