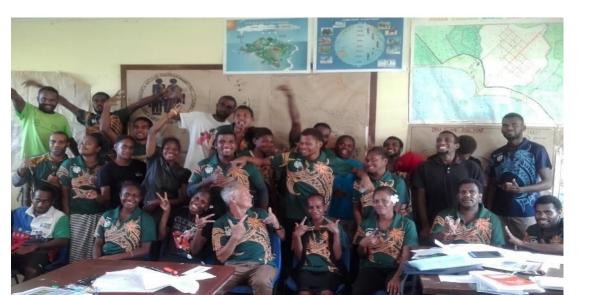

#### Education

Certificate I in Climate Change & Disaster Risk Reduction

- First in region
- 30 students from GoV, NGOs, Private Sector & Communities
- Full scholarships provided
- Practical and theoretical
- Now developing Certificate III for 2018

#### **Community-Based Adaptation- West Coast Santo**

- Swiss-German implementation for climate resilience:
  - Drought coping strategies
  - Remote Communities & Schools supported
  - Food Security Training Programs
  - Links to Environmental/Conservation projects