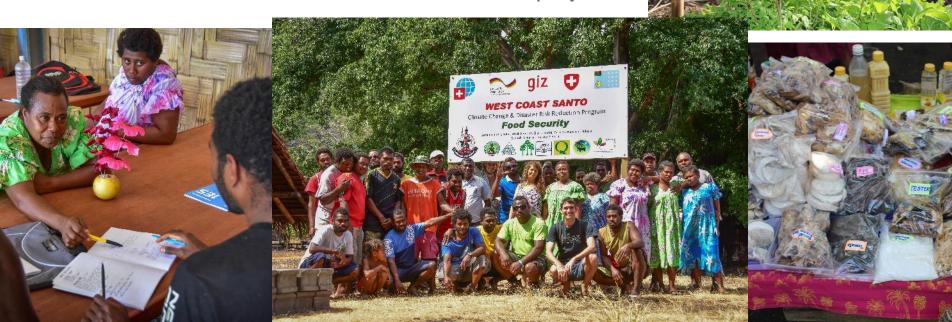

#### **Community-Based Adaptation- West Coast Santo**

- Swiss-German implementation for climate resilience:
  - Drought coping strategies
  - Remote Communities & Schools supported
  - Food Security Training Programs
  - Links to Environmental/Conservation projects